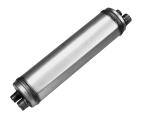

**Quartz Heaters:** Ideal for most acidic chemistries. Metal grounded quartz sheathed heaters up to 30 kW. Polypropylene guards standard.

**Water Heaters:** Excellent for DI spray rinse, precision cleaning and other applications. Electric inline water heaters with all titanium wetted parts. Sizes up to 144 kW.