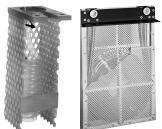

**Fluoropolymer Coils:** Excellent chemical compatibility. Rugged construction with perforated guards. Variety of sizes and configurations available.

**Inline Heat Exchangers:** Engineered specifically to your needs. Spiral plate, tube-in-tube and other designs available. Variety of materials of construction.