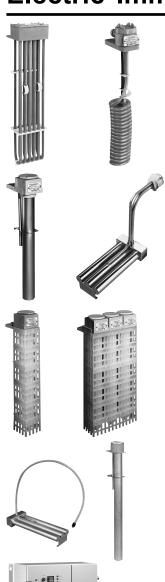

#### **Electric Immersion Heaters**

**Fluoropolymer (PTFE) Heaters:** Compatible with virtually any chemistry. Sizes up to 27 kW. Large variety of standard and custom configurations for over the side and bottom installations.

**Metal Heaters:** Variety of materials to match your application (titanium, 316 stainless, 304 stainless and plain steel). Sizes up to 54 kW. Standard and custom configurations for over the side and bottom installations.

**Quartz Heaters:** Ideal for most acidic chemistries. Metal grounded quartz sheathed heaters up to 30 kW. Polypropylene guards standard.

**Water Heaters:** Excellent for DI spray rinse, precision cleaning and other applications. Electric inline water heaters with all titanium wetted parts. Sizes up to 144 kW.

TYTAN

**Screw Plug and Flanged Heaters:** Wide variety of heater types and features to fit virtually any application. Stainless, titanium, fluoropolymer and other materials. Sizes from ½" screw plug to 14" flanged.