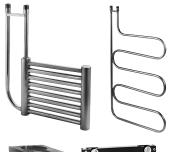

## **Coils and Heat Exchangers**

**Metal Coils:** Heat exchangers designed and built to your specific application, including simple "U" coils, single and multi bank grid coils, helical coils, serpentine coils, standard and custom designs. Wide variety of materials available.

**Fluoropolymer Coils:** Excellent chemical compatibility. Rugged construction with perforated guards. Variety of sizes and configurations available.

**Inline Heat Exchangers:** Engineered specifically to your needs. Spiral plate, tube-in-tube and other designs available. Variety of materials of construction.