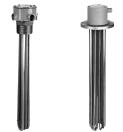

TYTAN

**Screw Plug and Flanged Heaters:** Wide variety of heater types and features to fit virtually any application. Stainless, titanium, fluoropolymer and other materials. Sizes from ½" screw plug to 14" flanged.