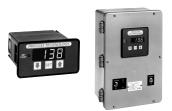

## Temperature Controls and Liquid Level Controls

**Temperature Controls:** Sophisticated digital to simple non-indicating controls. Combination controls up to 150 amp capacity. Custom designed central control stations.

**Liquid Level Controls:** Conductivity and capacitive style controls for the ultimate in reliability. Multi-level controls available. Can be packaged with temperature controls.