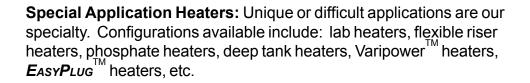

TYTAN

**Screw Plug and Flanged Heaters:** Wide variety of heater types and features to fit virtually any application. Stainless, titanium, fluoropolymer and other materials. Sizes from ½" screw plug to 14" flanged.