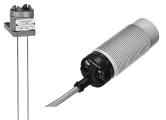

**Liquid Level Controls:** Conductivity and capacitive style controls for the ultimate in reliability. Multi-level controls available. Can be packaged with temperature controls.